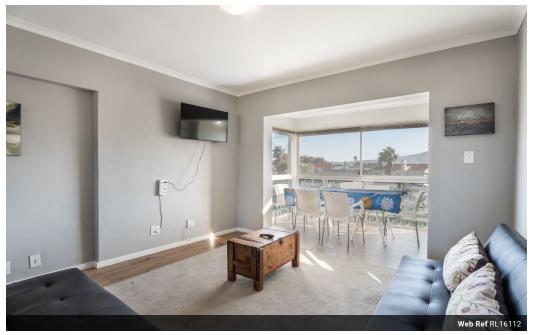

## Family sized apartment in a seaside estate

Become the proud owner of this 87 sqm apartment located in a sought-after golf estate. Upon entering the unit, you will discover an open-plan living area that enjoys ample natural light and that leads to an enclosed balcony that can be used as a dining area. The kitchen features space for a double door fridge-freezer, has a freestanding gas stove and TWO waterpoints ideal for your dishwasher AND washing machine.

The carpeted bedrooms include ample built-in cupboards and horizontal blinds. The main bedroom enjoys the privacy of an ensuite bathroom whilst the guest bedrooms share use of the family bathroom. The unit has one automated garage, and residents enjoy use of a SPARKLING communal pool and braai area. Golf Beach is PET FRIENDLY upon approval from the body corporate.