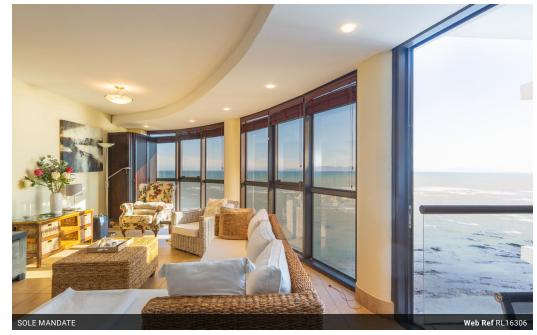

## Dual-Purpose Sale: High-Yield Airbnb or Lock-Up-and-Go Residence

Introducing Unit 1203, Ocean View - a 130 sqm luxury 2-bedroom, 2.5-bathroom apartment on the 12th floor of one of Strand's premier beachfront buildings. Designed for both investors and discerning homeowners, this unit offers 270° panoramic ocean and mountain views, sophisticated finishes, and a prime position on Strand's golden mile.

- •Front-facing, 12th-floor corner unit with uninterrupted views of False Bay and Helderberg mountains
- •130 sqm of internal space plus expansive ocean-view entertainer's balcony
- •Fully renovated and furnished with premium appliances and décor
- •King XL main en-suite with ocean views •Second bedroom with 2 XL single beds + full separate bathroom
- ·Guest toilet for visitors
- •Remote work setup: dual 25" monitors, USB-C hub, webcam, and high-speed fibre (100 Mbps)
- ·Load-shedding ready:...