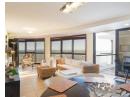

## Dual-Purpose Sale: High-Yield Airbnb or Lock-Up-and-Go Residence

Introducing Unit 1203, Ocean View - a 130 sqm luxury 2-bedroom, 2.5-bathroom apartment on the 12th floor of one of Strand's premier beachfront buildings. Designed for both investors and discerning homeowners, this unit offers 270° panoramic ocean and mountain views, sophisticated finishes, and a prime position on Strand's golden mile.

- •Front-facing, 12th-floor corner unit with uninterrupted views of False Bay and Helderberg mountains
- •130 sqm of internal space plus expansive ocean-view entertainer's balcony
- •Fully renovated and furnished with premium appliances and décor
- •King XL main en-suite with ocean views •Second bedroom with 2 XL single beds + full separate bathroom
- ·Guest toilet for visitors
- •Remote work setup: dual 25" monitors, USB-C hub, webcam, and high-speed fibre (100 Mbps)
- ·Load-shedding ready:...