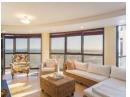

## Dual-Purpose Sale: High-Yield Airbnb or Lock-Up-and-Go Residence

Introducing Unit 1203, Ocean View - a 130 sqm luxury 2-bedroom, 2.5-bathroom apartment on the 12th floor of one of Strand's premier beachfront buildings. Designed for both investors and discerning homeowners, this unit offers 270° panoramic ocean and mountain views, sophisticated finishes, and a prime position on Strand's golden mile.

- •Front-facing, 12th-floor corner unit with uninterrupted views of False Bay and Helderberg mountains
- •130 sqm of internal space plus expansive ocean-view entertainer's balcony
- •Fully renovated and furnished with premium appliances and décor
- •King XL main en-suite with ocean views •Second bedroom with 2 XL single beds + full separate bathroom
- ·Guest toilet for visitors
- •Remote work setup: dual 25" monitors, USB-C hub, webcam, and high-speed fibre (100 Mbps)
- ·Load-shedding ready:...