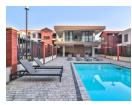

## Features

| Pets Allowed | Yes |                     |      |            |                     |
|--------------|-----|---------------------|------|------------|---------------------|
| Interior     |     | Exterior            |      | Sizes      |                     |
| Bedrooms     | 1   | Carports / Parkings | 1    | Floor Size | 47m²                |
| Bathrooms    | 1   | Security            | Yes  | Land Size  | 9,335m <sup>2</sup> |
| Kitchens     | 1   | Pool                | Yes  |            |                     |
| Recep. Rooms | 2   | Views               | True |            |                     |
| Furnished    | No  |                     |      |            |                     |
|              |     |                     |      |            |                     |