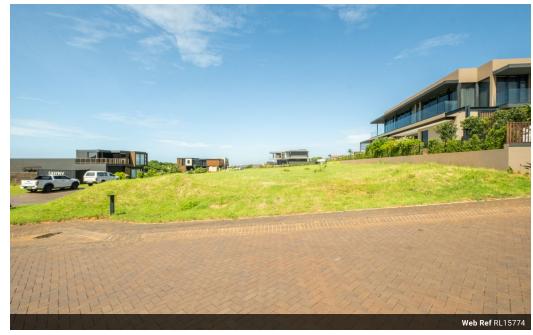

## 990 Sqm Of Prime Real Estate In Enigma Private Estate

This 990-square-meter corner stand is situated in the exclusive Enigma Estate in La Lucia. Offering privacy, security, and a prime location, this vacant land comes with conceptual plans for a luxury three-level residence.