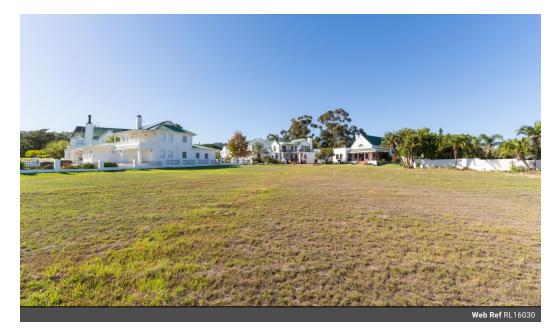

## Serene Country Living - 720m² Vacant Land on the Theewaterskloof Country Estate

Discover your dream lifestyle in the heart of the Overberg! This 720m² vacant stand is perfectly positioned on one of the most beautiful fairways in the sought-after Theewaterskloof Country and Golf Estate – a secure, private estate on the eastern shores of the Theewaterskloof Dam.

Estate features include:

24-hour manned security and surveillance

9-hole golf course (with 18 Tees and a great clubhouse that serves both meals and beverages)

Private Access to Theewaterskloof Dam for water sports;...