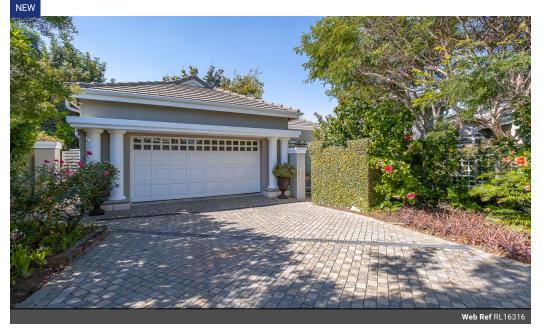

## FULLY FURNISHED 2 BEDROOM FLAT with GARAGE in MIDLANDS ESTATE

This stylish 2 bedroom flat is immediately available for rent. The very neat, approximately140 square meters, fully furnished flat comes with an open plan living room/dining room. Stacking doors give access to the patio with garden furniture and a beautiful, well cared for and serene garden. Two bedrooms with direct access to the garden, both with ensuite bathrooms and plenty of built in closets. A functional kitchen has been provided for convenient meal preparation. Outside braai/boma area. A double garage with ample parking space. The private entrance to the property comes with a nice courtyard. The property is well maintained and in excellent condition. Weekly laundry and cleaning services available on request, electricity excluded - 1 month deposit. Call me to book your viewing appointment.