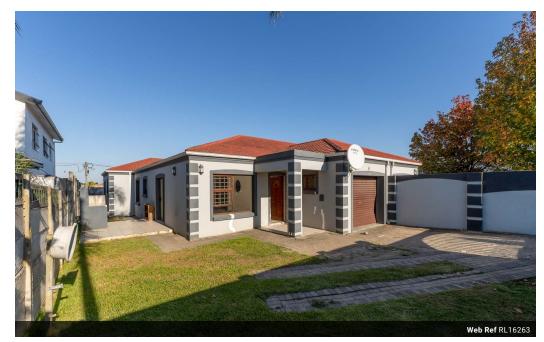

## Modern, Secure 3-Bedroom Family Home for Rent in Lavalia - Pet-Friendly

Discover comfort and peace of mind in this spacious 3-bedroom family home located close to all amenities and schools. Thoughtfully designed for modern living, the property features bright, open-plan interiors, a fully enclosed yard, and a secure offstreet parking area. Enjoy the convenience of a versatile extra room for a home office or playroom, and make the most of warm evenings in the outdoor braai area with scenic mountain views. Ideal for families and pet lovers seeking a safe, welcoming environment with all the comforts of home.

## Features

| Pets Allowed | Yes |                     |      |            |       |
|--------------|-----|---------------------|------|------------|-------|
| Interior     |     | Exterior            |      | Sizes      |       |
| Bedrooms     | 3   | Carports / Parkings | 2    | Floor Size | 174m² |
| Bathrooms    | 2   | Security            | Yes  | Land Size  | 663m² |
| Kitchens     | 1   | Pool                | No   |            |       |
| Recep. Rooms | 2   | Views               | True |            |       |
| Furnished    | No  |                     |      |            |       |