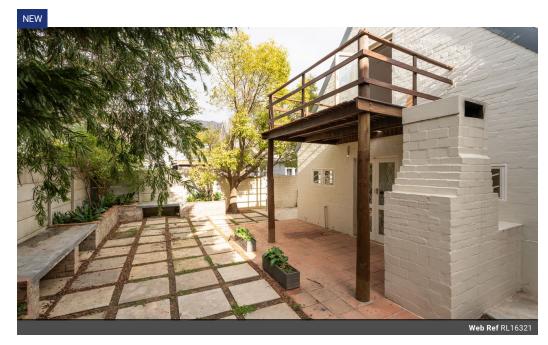

## Charming family home to let

Come home to this well-appointed THREE BEDROOM house. Upon entering the home, you will be welcomed by the tiled open plan living area that features a working fireplace and flows effortlessly onto tranquil back garden that comes equipped with a built-in braai, ideal for entertaining friends and family. The kitchen features a functional design that includes built-in cabinets adorned by sleek marble tops, a breakfast nook, gas hob with undercounter oven, one waterpoint for a dishwasher or washing machine and laminate flooring. The downstairs area also features two tiled guest bedrooms with built-in cupboards that share use of the family bathroom with bath facilities.

Upon ascending the staircase, you will discover the cabin style main suite that includes wooden floors, a SPACIOUS bathroom / dressing room with shower facilities...