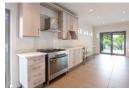

## Renovated 3-bedrooms house situated on quiet street.

Available from 1st of June 2025. Unfurnished and spacious house with modern and comfortable fittings, in trendy Pankhurst behind high walls with electric fence. The monthly rent excludes services (like water, electricity, and refuse and effluent). Open plane lounge and dining with gas-fire place onto entertainers patio with build in braai, overlooking an established garden. Well-appointed kitchen with a space for 3 under counter appliances and Caesar-Stone tops, 5 burner gas stove, and ample of cupboards