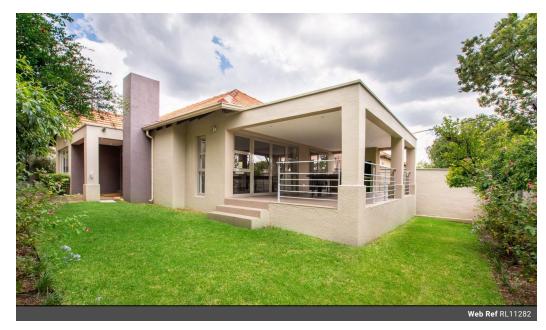

## Renovated 3-bedrooms house situated on quiet street.

Available from 1st of June 2025. Unfurnished and spacious house with modern and comfortable fittings, in trendy Pankhurst behind high walls with electric fence. The monthly rent excludes services (like water, electricity, and refuse and effluent). Open plane lounge and dining with gas-fire place onto entertainers patio with build in braai, overlooking an established garden. Well-appointed kitchen with a space for 3 under counter appliances and Caesar-Stone tops, 5 burner gas stove, and ample of cupboards

Well sized main bed-room with dressing area, full en-suite bathroom and an access to pretty garden via security-Trellis door. The second and third bedrooms are good sized with cupboards. There is a build in book case in second bed-room. Those two bedroom share family- bathroom.