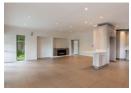

## Renovated 3-bedrooms house situated on quiet street.

Available from 1st of June 2025. Unfurnished and spacious house with modern and comfortable fittings, in trendy Pankhurst behind high walls with electric fence. The monthly rent excludes services (like water, electricity, and refuse and effluent). Open plane lounge and dining with gas-fire place onto entertainers patio with build in braai, overlooking an established garden. Well-appointed kitchen with a space for 3 under counter appliances and Caesar-Stone tops, 5 burner gas stove, and ample of cupboards