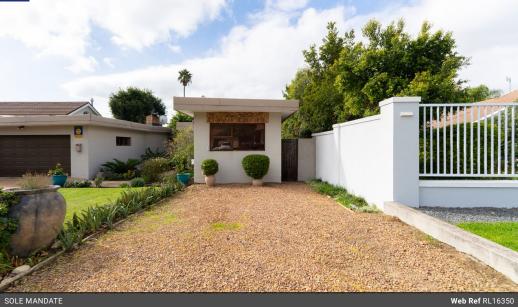

## 2 BEDROOM GARDEN FLAT

Two bedroom garden flat available from 1 August.

Located in Groenvlei and within walking distance from Checkers, Spar and other amenities. The open plan kitchen and living room are very spacious. The kitchen has a gas stove, lots of cupboards and space for a washing machine. Both bedrooms have lots of closets and the one bedroom has its own toilet and basin. The apartment has a full bathroom consisting of a shower, toilet, basin and bathrub

Parking space for 2 cars and own entrance. Very safe and secure apartment and neighbourhood.