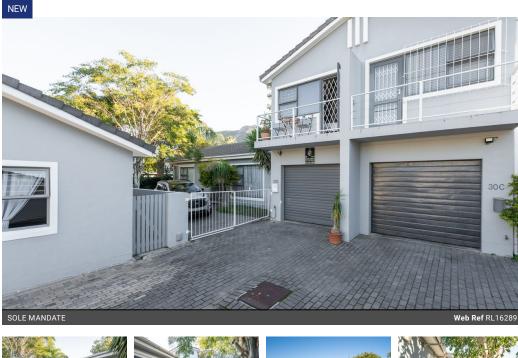

## Three bedroom two bathroom house available to rent. Situated in central Paarl.

Exclusive Mandate

Very neat duplex house in a secure area with controlled access.

On the ground floor you will find an open plan kitchen with a spacious living room and dining area. The kitchen has space for a dishwasher/washing machine. The living room has an air conditioner for those hot summer days. There are also two bedrooms (one with air conditioner) and a family bathroom. Upstairs is the main bedroom with en-suite and air conditioner. The single garage has direct access to the house and there is one more parking space.

## Features

| Pets Allowed | Yes |                     |       |           |                   |
|--------------|-----|---------------------|-------|-----------|-------------------|
| Interior     |     | Exterior            |       | Sizes     |                   |
| Bedrooms     | 3   | Garages             | 1     | Land Size | 241m <sup>2</sup> |
| Bathrooms    | 2   | Carports / Parkings | 1     |           |                   |
| Kitchens     | 1   | Security            | Yes   |           |                   |
| Recep. Rooms | 2   | Pool                | No    |           |                   |
| Furnished    | No  | Views               | False |           |                   |