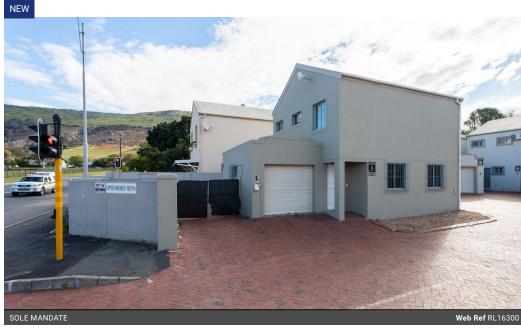

## EXCLUSIVE MANDATE

Three bedroom, two bathroom duplex house available to rent. Situated across the road from Optenhorst Village. On the ground floor there is a spacious living room, with space for a dining room, guest toilet and open plan kitchen. The kitchen has space for a dishwasher/washing machine. The single garage has direct access to the house and there is another parking space next to it. The first floor consists of three bedrooms and two bathrooms (one en suite). All the bedrooms have built-in closets.

## **Features**

| Pets Allowed | Yes |                     |       |           |       |
|--------------|-----|---------------------|-------|-----------|-------|
| Interior     |     | Exterior            |       | Sizes     |       |
| Bedrooms     | 3   | Garages             | 1     | Land Size | 155m² |
| Bathrooms    | 2.5 | Carports / Parkings | 1     |           |       |
| Kitchens     | 1   | Security            | Yes   |           |       |
| Recep. Rooms | 2   | Pool                | No    |           |       |
| Furnished    | No  | Views               | False |           |       |