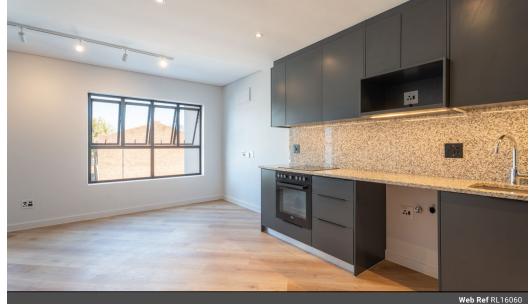

# Smart Studio Living with Room to Style - 2 on Tabak, Paarl

Exclusive Mandate Bright, balanced, and brilliantly designed — this 34sqm studio apartment offers a flexible square layout that makes the most of every inch. Whether you're creating defined living and sleeping zones or keeping things open and airy, this space adapts to your lifestyle.

Sleek finishes add a polished touch to the modern kitchen, while natural light pours in through large windows that invites fresh air and mountain views.

Perfect for professionals, first-time renters, or anyone seeking a low-maintenance home base in central Paarl, the apartment also includes one secure parking bay.