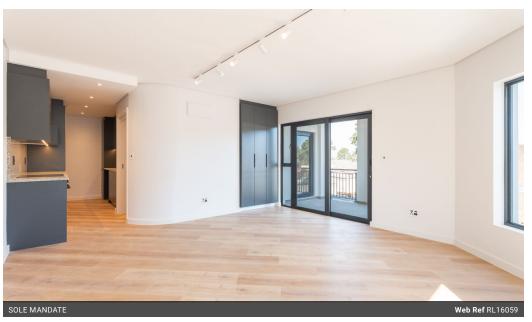

### Corner Comfort with Iconic Views - 2 on Tabak, Paarl

### Exclusive mandate

Spacious, stylish, and set apart – this 64sqm corner apartment is a rare find in the heart of Paarl. Thoughtfully designed for both privacy and flow, the one-bedroom layout offers generous proportions, with the bedroom and bathroom tucked away from the open-plan living area for a true sense of retreat.

Step onto your private balcony - accessible from both the bedroom and living space - and take in sweeping views of Paarl Mountain and the iconic Taal Monument. Whether it's sunrise coffee or sundowner stillness, this outlook never disappoints.

Modern finishes and a warm, light-filled atmosphere elevate everyday living. With one secure parking bay included and local cafés, shops, and schools just a stroll away, this is easy living in a truly special setting.