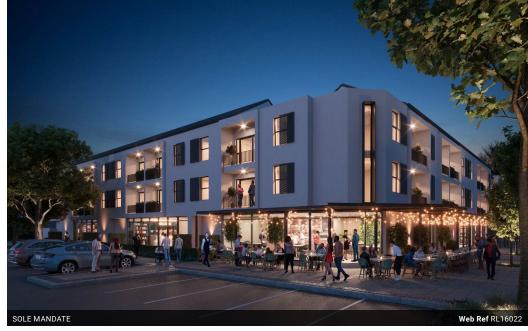

## Welcome home, welcome to 2 on Tabak.

Exclusive sole mandate. Storage unit included in the price.

Tucked away in the heart of Paarl, this brand-new development is where modern design meets everyday ease. Whether you're a young couple stepping into your first home, looking to downsize without sacrificing comfort, or an investor seeking a smart opportunity, this is a space that truly feels like home.

Inside, the apartment is light-filled and thoughtfully designed. The two bedrooms come with built-in cupboards, offering plenty of storage without compromising on space. The open-plan living area flows seamlessly onto a private balcony—your own little retreat for morning coffee or evening unwinding. The unit comes fully equipped with blinds, air-conditioning, a fridge, and a washer/dryer combo, making it effortlessly move-in ready. And with secure parking and a...