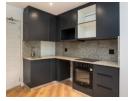

Inside, the apartment is light-filled and thoughtfully designed. The two bedrooms come with built-in cupboards, offering plenty of storage without compromising on space. The open-plan living area flows seamlessly onto a private balcony—your own little retreat for morning coffee or evening unwinding. The unit comes fully equipped with blinds, air-conditioning, a fridge, and a washer/dryer combo, making it effortlessly move-in ready. And with secure parking and a...