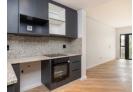

Inside, the apartment is light-filled and thoughtfully designed. The two bedrooms come with built-in cupboards, offering plenty of storage without compromising on space. The open-plan living area flows seamlessly onto a private balcony—your own little retreat for morning coffee or evening unwinding. The unit comes fully equipped with blinds, air-conditioning, a fridge, and a washer/dryer combo, making it effortlessly move-in ready. And with secure parking and a...