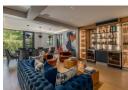

## Luxurious 4-Bedroom home with designer finishes, private sauna & outdoor entertainment oasis

As you step through the light & spacious entrance area of this stunning home, you're immediately welcomed by the striking feature staircase, which sets the tone for the entire property. The warm wooden flooring throughout creates a sense of calm, guiding you effortlessly into the expansive open-plan living areas. Here, the 4-seater dining area is perfect for breakfast or a quick lunch. The lounge area, bathed in natural light from the floor-to-ceiling windows, offers the perfect spot to unwind, while the separate dining room, which accommodates a ten-seater table comfortably, features glass doors that open out to the garden, allowing for seamless indoor-outdoor living. The fireplace is a smart pellet burner that can be controlled remotely and heats the open plan lounge & dining area. Whether hosting a large gathering or...