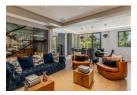

## Luxurious 4-Bedroom home with designer finishes, private sauna & outdoor entertainment oasis

As you step through the light & spacious entrance area of this stunning home, you're immediately welcomed by the striking feature staircase, which sets the tone for the entire property. The warm wooden flooring throughout creates a sense of calm, guiding you effortlessly into the expansive open-plan living areas. Here, the 4-seater dining area is perfect for breakfast or a quick lunch. The lounge area, bathed in natural light from the floor-to-ceiling windows, offers the perfect spot to unwind, while the separate dining room, which accommodates a ten-seater table comfortably, features glass doors that open out to the garden, allowing for seamless indoor-outdoor living. The fireplace is a smart pellet burner that can be controlled remotely and heats the open plan lounge & dining area. Whether hosting a large gathering or...