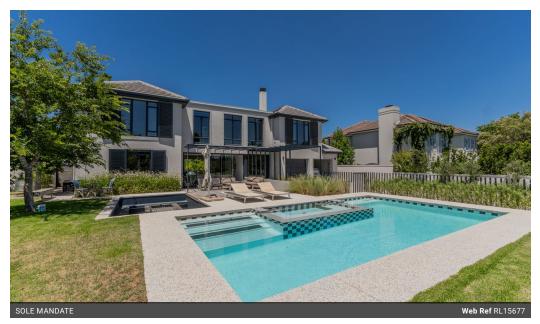

## Luxurious 4-Bedroom home with designer finishes, private sauna & outdoor entertainment oasis

As you step through the light & spacious entrance area of this stunning home, you're immediately welcomed by the striking feature staircase, which sets the tone for the entire property. The warm wooden flooring throughout creates a sense of calm, guiding you effortlessly into the expansive open-plan living areas. Here, the 4-seater dining area is perfect for breakfast or a quick lunch. The lounge area, bathed in natural light from the floor-to-ceiling windows, offers the perfect spot to unwind, while the separate dining room, which accommodates a ten-seater table comfortably, features glass doors that open out to the garden, allowing for seamless indoor-outdoor living. The fireplace is a smart pellet burner that can be controlled remotely and heats the open plan lounge & dining area. Whether hosting a large gathering or...

## **Features**

| Pets Allowed | Yes |                     |       |           |         |
|--------------|-----|---------------------|-------|-----------|---------|
| Interior     |     | Exterior            |       | Sizes     |         |
| Bedrooms     | 5   | Garages             | 2     | Land Size | 1,028m² |
| Bathrooms    | 5.5 | Carports / Parkings | 1     |           |         |
| Kitchens     | 1.5 | Security            | Yes   |           |         |
| Recep. Rooms | 6   | Dom. Accom.         | 1     |           |         |
| Studies      | 1   | Pool                | Yes   |           |         |
| Furnished    | No  | Views               | False |           |         |
|              |     |                     |       |           |         |