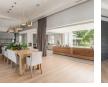

Step into a world of seamless indoor-outdoor living, ideal for summer holidays!

The open-plan lounge and dining area flow effortlessly into the kitchen, TV lounge, and outdoor spaces. The formal lounge features a fireplace, creating a cozy atmosphere for cooler nights, while large sliding doors allow natural light and fresh air to flood the space. From the dining room, you overlook the outdoor entertainment areas, which connect seamlessly to the elegant kitchen. The center island in the kitchen serves as the ideal hub...