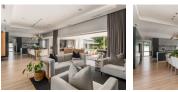

Step into a world of seamless indoor-outdoor living, ideal for summer holidays!

The open-plan lounge and dining area flow effortlessly into the kitchen, TV lounge, and outdoor spaces. The formal lounge features a fireplace, creating a cozy atmosphere for cooler nights, while large sliding doors allow natural light and fresh air to flood the space. From the dining room, you overlook the outdoor entertainment areas, which connect seamlessly to the elegant kitchen. The center island in the kitchen serves as the ideal hub...