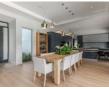

Step into a world of seamless indoor-outdoor living, ideal for summer holidays!

The open-plan lounge and dining area flow effortlessly into the kitchen, TV lounge, and outdoor spaces. The formal lounge features a fireplace, creating a cozy atmosphere for cooler nights, while large sliding doors allow natural light and fresh air to flood the space. From the dining room, you overlook the outdoor entertainment areas, which connect seamlessly to the elegant kitchen. The center island in the kitchen serves as the ideal hub...