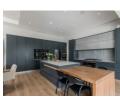

Step into a world of seamless indoor-outdoor living, ideal for summer holidays!

The open-plan lounge and dining area flow effortlessly into the kitchen, TV lounge, and outdoor spaces. The formal lounge features a fireplace, creating a cozy atmosphere for cooler nights, while large sliding doors allow natural light and fresh air to flood the space. From the dining room, you overlook the outdoor entertainment areas, which connect seamlessly to the elegant kitchen. The center island in the kitchen serves as the ideal hub...