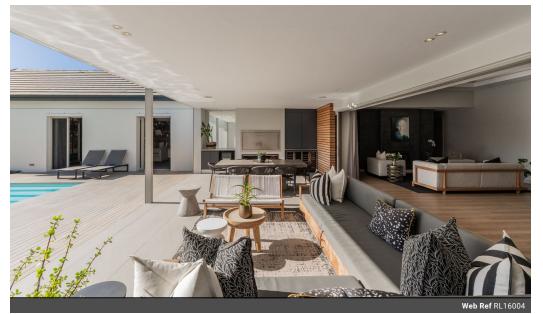

Step into a world of seamless indoor-outdoor living, ideal for summer holidays!

The open-plan lounge and dining area flow effortlessly into the kitchen, TV lounge, and outdoor spaces. The formal lounge features a fireplace, creating a cozy atmosphere for cooler nights, while large sliding doors allow natural light and fresh air to flood the space. From the dining room, you overlook the outdoor entertainment areas, which connect seamlessly to the elegant kitchen. The center island in the kitchen serves as the ideal hub...