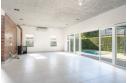

Enter through a spacious entrance hall that draws you into the light-filled living area, where high ceilings and expansive windows create a sense of volume and airiness. The open-plan layout features a stylish kitchen with a center island, dedicated scullery, and pantry, seamlessly connecting to the dining and indoor braai area, ideal for year-round entertaining.

Sliding doors invite you to a private outdoor pool deck, complete with a landscaped garden and secluded corners for relaxation. Upstairs, the main...