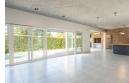

Enter through a spacious entrance hall that draws you into the light-filled living area, where high ceilings and expansive windows create a sense of volume and airiness. The open-plan layout features a stylish kitchen with a center island, dedicated scullery, and pantry, seamlessly connecting to the dining and indoor braai area, ideal for year-round entertaining.

Sliding doors invite you to a private outdoor pool deck, complete with a landscaped garden and secluded corners for relaxation. Upstairs, the main...