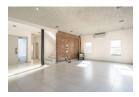

Enter through a spacious entrance hall that draws you into the light-filled living area, where high ceilings and expansive windows create a sense of volume and airiness. The open-plan layout features a stylish kitchen with a center island, dedicated scullery, and pantry, seamlessly connecting to the dining and indoor braai area, ideal for year-round entertaining.