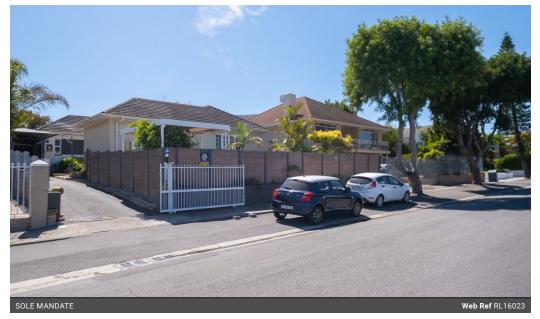

## Stylish One-Bedroom Apartment in Parow North - Pet Friendly & Available 1st May!

This modern, fully tiled one-bedroom apartment offers the perfect blend of comfort and convenience in a secure Parow North setting. The en-suite bathroom includes a shower, basin, and toilet, while the open-plan layout features a versatile living space ideal for dining or a study nook. The contemporary designer kitchen comes equipped with a sleek oven & hob, as well as a built-in fridge unit. Enjoy the ease of a private entrance, your own backyard (perfect for a small dog or cat), off-street allocated parking, and access-controlled security behind an automated gate.