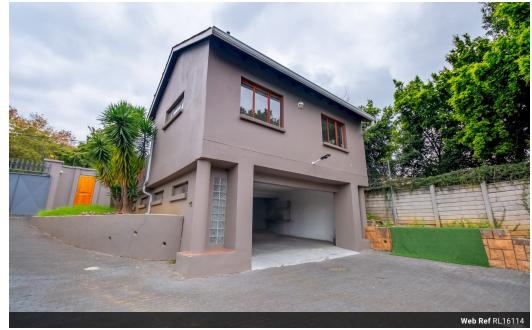

## Private and sunny cottage to rent; spacious and secure 2-Bedroom, 1 Bath

Available immediately. Open plan living area with tiled floors onto balcony/ well sized patio overlooking leafy suburbs. The 2- extra spacious double bedrooms well sized bedrooms have tiled floors as well and good cupboards space. There is a good size bathroom with shower.

The property offers access to pool and braai facility; surrounded by manicured, well maintained garden a perfect space for relaxation. The location is in close proximity to all urban amenities. The unit has secure parking. Monthly rent of R 6939 excludes electricity. Deposit is required in amount of R 6939.

## Features

| Pets Allowed              | Yes     |                     |       |            |                     |
|---------------------------|---------|---------------------|-------|------------|---------------------|
| Interior                  |         | Exterior            |       | Sizes      |                     |
| Bedrooms                  | 2       | Carports / Parkings | 2     | Floor Size | 69m²                |
| Bathrooms                 | 1       | Security            | Yes   | Land Size  | 4,000m <sup>2</sup> |
| Kitchens                  | 1       | Pool                | Yes   |            |                     |
| Recep. Rooms<br>Furnished | 2<br>No | Views               | False |            |                     |