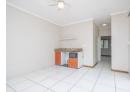

## Private and sunny cottage to rent; spacious and secure 2-Bedroom, 1 Bath

Available immediately. Open plan living area with tiled floors onto balcony/ well sized patio overlooking leafy suburbs. The 2- extra spacious double bedrooms well sized bedrooms have tiled floors as well and good cupboards space. There is a good size bathroom with shower.

The property offers access to pool and braai facility; surrounded by manicured, well maintained garden a perfect space for relaxation. The location is in close proximity to all urban amenities. The unit has secure parking. Monthly rent of R 6939 excludes electricity. Deposit is required in amount of R 6939.