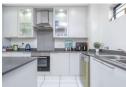

## Features

Furnished

| Interior     |   | Exterior |      | Sizes      |       |
|--------------|---|----------|------|------------|-------|
| Bedrooms     | 3 | Garages  | 2    | Floor Size | 192m² |
| Bathrooms    | 2 | Security | Yes  |            |       |
| Kitchens     | 1 | Pool     | No   |            |       |
| Recep. Rooms | 2 | Views    | True |            |       |