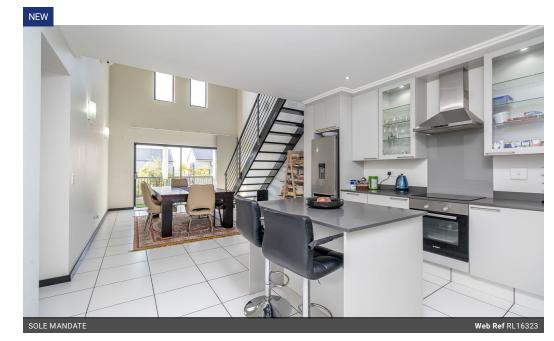

## Luxury Three bedroom home for rent in the Heart of Paulshof

The master bedroom boasts a stunning wooden wall finish that gives it the extra character and warmth. It conveniently opens out to its own balcony and has plenty of cupboard space and its ensuite bathroom with bath and shower. The other two bedrooms come with the best of finishes, with one of the walls boasting its own wall decor, creating a refined and modern ambiance. A second bathroom services the 2nd and 3rd bedroom and also to be used as a guest toilet.

The property comes with a double garage, and an attached laundry/utility area. It boasts 4 air-cons, one in the upstairs inclosed patio (currently being used as a gym) 2 in the open living areas, and one in the master bedroom . The Wifi is excellent with the three extenders allowing full coverage over the whole property. Truly a gem, this property will not be on...