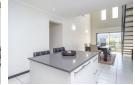

## Luxury Three bedroom home for rent in the Heart of Paulshof

The master bedroom boasts a stunning wooden wall finish that gives it the extra character and warmth. It conveniently opens out to its own balcony and has plenty of cupboard space and its ensuite bathroom with bath and shower. The other two bedrooms come with the best of finishes, with one of the walls boasting its own wall decor, creating a refined and modern ambiance. A second bathroom services the 2nd and 3rd bedroom and also to be used as a guest toilet.

The property comes with a double garage, and an attached laundry/utility area. It boasts 4 air-cons, one in the upstairs inclosed patio (currently being used as a gym) 2 in the open living areas, and one in the master bedroom . The Wifi is excellent with the three extenders allowing full coverage over the whole property. Truly a gem, this property will not be on...