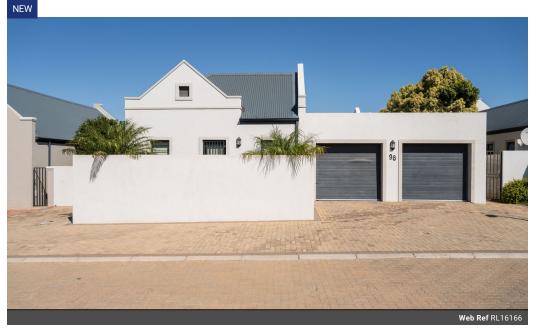

## FOR RENT: OUDE MEULE SECURITY COMPLEX - WORCESTER WESTERN CAPE

## Modern & Secure Living

Well-maintained Open-plan 3-bedroom, 2-bathroom home available in the sought-after Oude Meule Security Complex. The main bedroom features an en-suite bathroom. Enjoy an open-plan living area that flows seamlessly into a low-maintenance garden with a covered braai area - perfect for entertaining.

Features:

- 3 Bedrooms
- 2 Bathrooms (Main en-suite)
- Open-plan kitchen & living area
  Covered patio with built-in braai
- Low Maintenance Garden
- Double automated garden
- Secure access-controlled complex