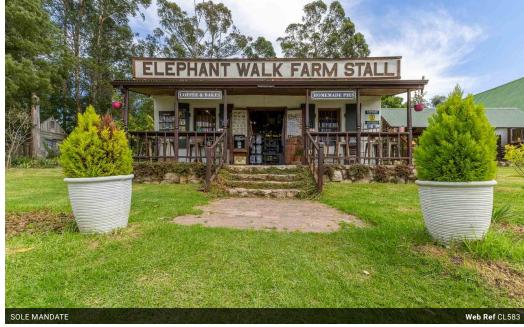

## Elephant Walk Farm Stall for sale:

This long time established business has great potential for growth. Owner operated and situated in a prime position along the N2 in Harkerville between Plettenberg Bay and Knysna. Sold with a stock holding varying between R300 000.00 and R350 000.00. Farm stall type treats, homemade pies, raw honey and the such are found in store. Owner seeking to retire.

## Features

Elephants Walk Farm Stall **Building Name** Zoning Retail

Sizes

150m² Floor Size