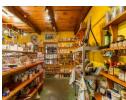

## Elephant Walk Farm Stall for sale:

This long time established business has great potential for growth. Owner operated and situated in a prime position along the N2 in Harkerville between Plettenberg Bay and Knysna. Sold with a stock holding varying between R300 000.00 and R350 000.00. Farm stall type treats, homemade pies, raw honey and the such are found in store. Owner seeking to retire.