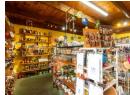

## Elephant Walk Farm Stall for sale:

This long time established business has great potential for growth. Owner operated and situated in a prime position along the N2 in Harkerville between Plettenberg Bay and Knysna. Sold with a stock holding varying between R300 000.00 and R350 000.00. Farm stall type treats, homemade pies, raw honey and the such are found in store. Owner seeking to retire.