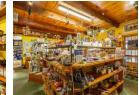

## Elephant Walk Farm Stall for sale:

This long time established business has great potential for growth. Owner operated and situated in a prime position along the N2 in Harkerville between Plettenberg Bay and Knysna. Sold with a stock holding varying between R300 000.00 and R350 000.00. Farm stall type treats, homemade pies, raw honey and the such are found in store. Owner seeking to retire.

## Features

Elephants Walk Farm Stall **Building Name** Zoning Retail

Sizes

150m² Floor Size