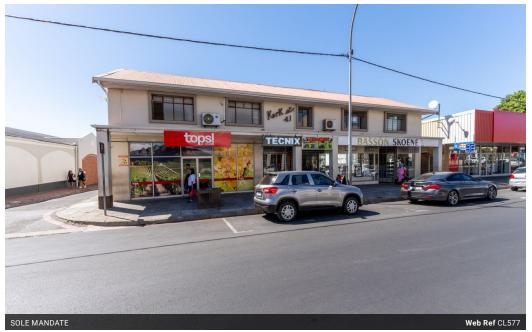

## Commercial Property Investment Opportunity.

Exclusively Marketed by Meridian Realty.

This prime commercial property offers a diverse tenant mix, strong rental income, and built-in growth with annual escalations. With a potential 8.7% nett return, this is a standout investment.

Current Income: Shop 1 – Shop 4 Combined Income of R74,139 (excl. VAT & utilities). Shop 5 (Upstairs): Vacant (potential income: R20,000pm excl. VAT & utilities).

Lease Escalations: Most leases include a 7% annual escalation, ensuring steady rental growth.